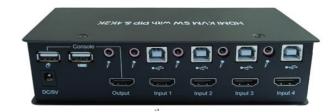

Port HDMI KVM Switch with PIP & 4K2K

### Description:

MHC414 could be a 4in 1out Switcher with keyboard/Mouse supporting USB 2.0 hub.

The total resolution could be up to 4K2K. Multichannel digital audio from four HDMI source to one output. MHC414 could use the PIP function to monitor rest three input signal.

#### Features:

- ◆ Supports resolution 480i, 480p, 576i, 720p, 1080i, 1080p, 4K2K
- ◆ Supports 1080P 3D@60HZ
- ◆ HDMI Frequencies up to 300MHZ
- ♦ HDCP compliant devices
- Supporting Auto detect function
- ♦ Keyboard and mouse compliant with USB 1.1, USB 2.0 specifications
- ◆ Switch between four computers using "Select" button or keyboard hot keys & IR remote
- ◆ Support one USB 2.0 hub port
- ◆ No drivers or firmware required and cross-platform support Windows, Linux and Mac





MHC414 Front

MHC414 Rear

### Specification:

| Model No.:             | MHC414                                |
|------------------------|---------------------------------------|
| Input Connector        | HDMI/F x 4, USB/B type x 4            |
| Output Connector       | HDMI/F x 1, USB/A type x 3            |
| Selection Method       | Front Push button / IR remote, Hotkey |
| Resolution             | 4K2K                                  |
| Transmission Max       | 2 Meter / 15 Meter (24AWG Cable)      |
| EX. Power adaptor      | DC 5V 3A                              |
| PIP Monitor Resolution | 1080P                                 |
| Housing                | Aluminum                              |
| Dimensions (mm)        | 171(L) x 75.5(W) x 46.5(H)            |

### Applicati