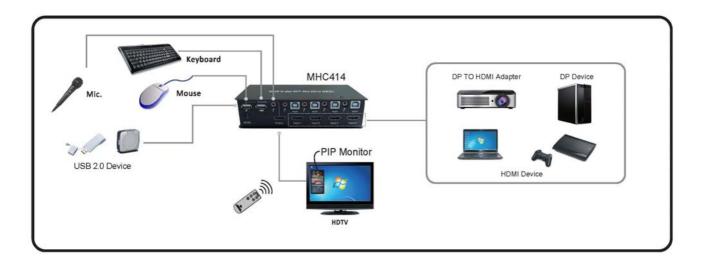

fication:

| Model No.:             | MHC414                                |
|------------------------|---------------------------------------|
| Input Connector        | HDMI/F x 4, USB/B type x 4            |
| Output Connector       | HDMI/F x 1, USB/A type x 3            |
| Selection Method       | Front Push button / IR remote, Hotkey |
| Resolution             | 4K2K                                  |
| Transmission Max       | 2 Meter / 15 Meter (24AWG Cable)      |
| EX. Power adaptor      | DC 5V 3A                              |
| PIP Monitor Resolution | 1080P                                 |
| Housing                | Aluminum                              |
| Dimensions (mm)        | 171(L) x 75.5(W) x 46.5(H)            |

### Application for HDMI DVI DP Interface Device: