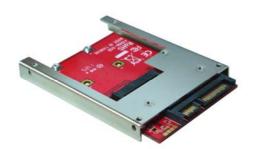

## ST-168m-7 ■ Retain mSATA SSD as 7mm 2.5" SATA Drive

Best Solution that Easily Retain
Fast Speed mSATA SSD as
normally standard 7mm 2.5 inch
SATA Solid State Drive!

## **FEATURES**

- Convert Full Size mSATA SSD to 2.5" Form Factor
- Supports SATA I, SATA II and SATA III (6Gbps)
- 100% Compatible with 2.5" SATA drive mechanical spec
- 22 pin SATA (Signals and Power) male connector on board
- The mSATA SSD can be the primary bootable device containing the OS and application.
- Transparent to the operating system and no driver required
- Supports any OS like Windows, Mac and Linux
- Includes 7mm height 2.5 " drive metal frame with 8 mounting holes and 4 HDD screws
- Includes 2 mSATA screws for the retention of mSATA SSD
- Dimension of PCBA with 2.5" frame: 100.45mm x 69.85mm x 7mm
- Supports industrial operating temperature range: -40 85 °C
- Fully RoHS compliant