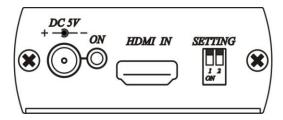

or, to use low quality coaxial cable may case signal loss and effect transmission distance and reliability.

# **Working Distance:**

| Max. distance via high quality 75Ω Coaxial Cable (Belden 1505A Testing) |      |  |
|-------------------------------------------------------------------------|------|--|
| SD (480i,576i resolution) (270Mbps)                                     | 300M |  |
| HD (720p, 1080i, 1080p@24/25/30Hz resolution) (1.45Gbps)                | 200M |  |
| Full HD (1080p@50/60Hz) resolution (2.97Gbps)                           | 100M |  |

# **LED Indication:**

#### **HE01CT**

GREEN Power & Signal

ON Power on

FLASH Not support HDMI input format

BLUE SDI signal

ON SDI signal output

**HE01CR** 

GREEN Power

BLUE SDI signal lock

# **Panel View:**

#### **HE01CT**





#### **HE01CR**





# **HE01CT Switch Instruction:**

1 ↑ Support 480i, 576i, 720p@50/59.94/60Hz, 1080i@50/59.94/60Hz. \$\tag{80i}\$ \$\text{Support}\$ \$\text{480i}\$, 576i, 720p@50/59.94/60Hz, 1080i@50/59.94/60Hz, \$\text{1080i}\$

1080p@23.98/24/29.97/30/50/59.94/60Hz.

2 ↑ Audio Support LPCM 2 Channels.

Audio Support LPCM 7.1 Channels.

# **Specification:**

| ITEM NO.          | HE01CT                                                                                     | HE01CR      |
|-------------------|--------------------------------------------------------------------------------------------|-------------|
| Video Resolution  | 480i, 576i, 720p@50/59.94/60Hz, 1080i@50/59.94/60Hz, 1080p@23.98/24/29.97/30/50/59.94/60Hz |             |
| Audio Support     | LPCM 7.1 Channels, 4