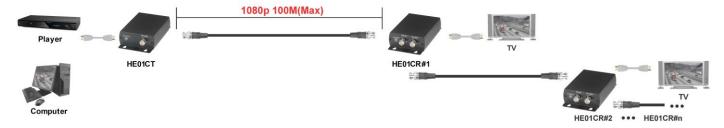

### ITEM NO.: HE01C HDMI over Coax Extender

HE01C is design to send or distribute HDMI 1080p signal to one or many HDTVS over a single coaxial cable. Benefit to use existing coax wiring or to take advantage of the long range and daisy-chaining capabilities in any installation. The basic system works as a high performance HDMI over coax extender, or add additional HE01CR receivers to accommodate additional monitors.

#### **Features:**

- Send HDMI signal over single coaxial cable up to 100 Meters at 1080p solution.
- Support video signal NTSC, PAL, 720p, 1080i, 1080p.
- Support daisy chain multiple remote displays. ( Model no: HE01CR Receiver)
- Support HDMI 7.1 Channel audio.
- Option model: HE01CR Receiver.