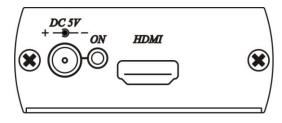

y coaxial cable may case signal loss and effect transmission distance and reliability.

# **Working Distance:**

| Max. distance via high quality 75Ω Coaxial Cable (Belden 1505A Testing) |      |  |
|-------------------------------------------------------------------------|------|--|
| SD (480i,576i resolution) (270Mbps)                                     | 300M |  |
| HD (720p, 1080i, 1080p@24/25/30Hz resolution) (1.45Gbps)                | 200M |  |
| Full HD (1080p@50/60Hz) resolution (2.97Gbps)                           | 100M |  |

# **LED Indication:**

#### **HE01CT**

GREEN Power & Signal

ON Power on

FLASH Not support HDMI input format

BLUE SDI signal

ON SDI signal output

**HE01CR** 

GREEN Power

BLUE SDI signal lock

# **Panel View:**

#### **HE01CT**





#### **HE01CR**





# **HE01CT Switch Instruction:**

1 ↑ Support 480i, 576i, 720p@50/59.94/60Hz, 1080i@50/59.94/60Hz. \$\tag{80i}\$ \$\text{Support}\$ \$\text{480i}\$, 576i, 720p@50/59.94/60Hz, 1080i@50/59.94/60Hz, \$\text{1080i}\$

1080p@23.98/24/29.97/30/50/59.94/60Hz.

2 ↑ Audio Support LPCM 2 Channels.

Audio Support LPCM 7.1 Channels.

# **Specification:**

| ITEM NO.          | HE01CT                                                                                     | HE01CR      |
|-------------------|--------------------------------------------------------------------------------------------|-------------|
| Video Resolution  | 480i, 576i, 720p@50/59.94/60Hz, 1080i@50/59.94/60Hz, 1080p@23.98/24/29.97/30/50/59.94/60Hz |             |
| Audio Support     | LPCM 7.1 Channels, 48Khz, 16 / 20 / 24Bit