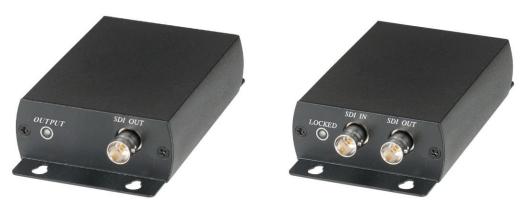

# **HDMI over Coax Extender**

### ITEM NO.: HE01C HDMI over Coax Extender



HE01C is design to send or distribute HDMI 1080p signal to one or many HDTVS over a single coaxial cable. Benefit to use existing coax wiring or to take advantage of the long range and daisy-chaining capabilities in any installation. The basic system works as a high performance HDMI over coax extender, or add additional HE01CR receivers to accommodate additional monitors.

#### **Features:**

- Send HDMI signal over single coaxial cable up to 100 Meters at 1080p solution.
- Support video signal NTSC, PAL, 720p, 1080i, 1080p.
- Support daisy chain multiple remote displays. ( Model no: HE01CR Receiver)
- Support HDMI 7.1 Channel audio.
- Option model: HE01CR Receiver.

#### Installation:



#### **Recommend Cable:**

To send HD video must use coaxial cable with Bandwidth at least 1.5G, to