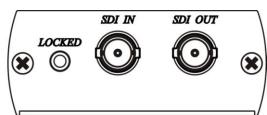

coaxial cable may case signal loss and effect transmission distance and reliability.

# **Working Distance:**

| Max. distance via high quality 75Ω Coaxial Cable (Belden 1505A Testing) |      |  |
|-------------------------------------------------------------------------|------|--|
| SD (480i,576i resolution) (270Mbps)                                     | 300M |  |
| HD (720p, 1080i, 1080p@24/25/30Hz resolution) (1.45Gbps)                | 200M |  |
| Full HD (1080p@50/60Hz) resolution (2.97Gbps)                           | 100M |  |

# **LED Indication:**

#### **HE01CT**

GREEN Power & Signal

ON Power on

FLASH Not support HDMI input format

BLUE SDI signal

ON SDI signal output

**HE01CR** 

GREEN Power

BLUE SDI signal lock

# **Panel View:**

#### **HE01CT**





#### **HE01CR**





# **HE01CT Switch Instruction:**

1 ↑ Support 480i, 576i, 720p@50/59.94/60Hz, 1080i@50/59.94/60Hz. \$\tag{80i}\$ \$\text{Support}\$ \$\text{480i}\$, 576i, 720p@50/59.94/60Hz, 1080i@50/59.94/60Hz, \$\text{1080i}\$

1080p@23.98/24/29.97/30/50/59.94/60Hz.

2 ↑ Audio Support LPCM 2 Channels.

Audio Support LPCM 7.1 Channels.

# **Specification:**

| ITEM NO.          | HE01CT                                                                                     | HE01CR      |
|-------------------|--------------------------------------------------------------------------------------------|-------------|
| Video Resolution  | 480i, 576i, 720p@50/59.94/60Hz, 1080i@50/59.94/60Hz, 1080p@23.98/24/29.97/30/50/59.94/60Hz |             |
| Audio Support     | LPCM 7.1 Channels, 48Khz, 16 / 20 / 24Bit